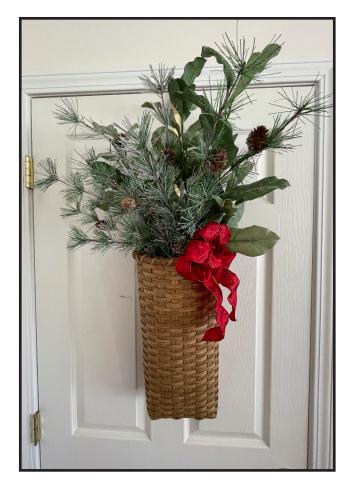

The beauty of this door basket lies in its unique shape and size. It measures 8" x 3" x 21" tall! It is meant to make a statement whether inside or outside of your home.

It's the perfect way to invite people into your home hanging on your front door or the perfect way to showcase an area inside. You can fill it with greens for the holidays or fresh flowers in the Spring!